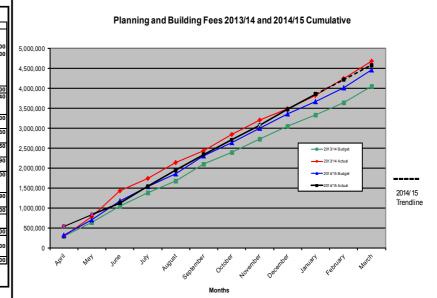

Planning and Sustainable Development is forecast to have an overspend of £32k. Staffing is now forecast to be £23k under budget. Supplies and services expenditure is forecast to be £19k overspent as a result of anticipated additional spend on the Core Strategy including legal costs. Income from planning and building fees for Period 10 is still above the phased budget with actual income of £3,858k against the phased budget of £3,673k. There is a risk that income does not achieve the budget over the last two months of the year, however, the projection assumes that external income will be on budget for the year.