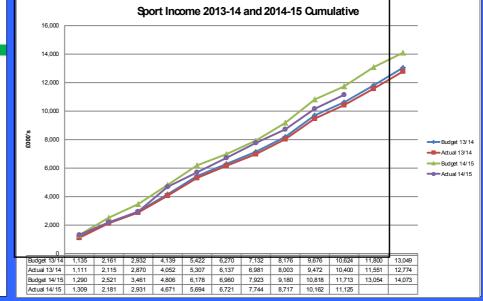

**Sport and Active Recreation** is also forecast to spend slightly over budget by £45k. The main risk is that income levels fall short of the budget although the budget was reduced in 2014/15 reflecting the trends in 2012/13 and 2013/14. At Period 9 cumulative income to date is £657k less than the phased budget but this shortfall is expected to be covered by savings elswehere including energy costs and supplies and services. **Libraries, Arts and Heritage** is forecast to spend within budget. An overspend on staffing has been mostly funded by an additional £350k in one off income received by Highways and transportation that has been allocated to Libraries.